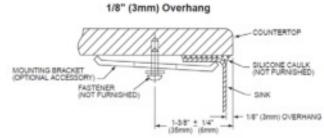

# Electronic Template Mounting Option (Download DXF File from www.msistone.com)

NOTE: THIS UNDERMOUNT SINK IS DESIGNED TO MOUNT TO SOLID SURFACE (NON-LAMINATE) COUNTERTOP ONLY.