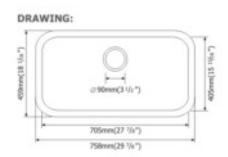

#### **FEATURES:**

- 18 (1.27mm) gauge nickel-bearing stainless steel
- 8" (203mm) deep
- Satin finish
- 3-1/2" (89mm) drain opening
- Sound dampening pad with spray undercoating
- Minimum cabinet size: 36"