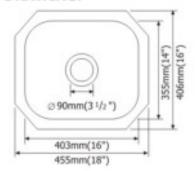

## **Single Bowl Sink**

SIN-18-SINBWL-1618

## **Specifications**

### **FEATURES:**

- 18 (1.27mm) gauge nickel-bearing stainless steer
- 8" (203mm) deep
- Satin finish
- 3-1/2" (89mm) drain opening
- · Sound dampening pad with spray undercoating
- Minimum cabinet size: 21"



These sinks are listed by the International Association of Plumbing and Mechanical Officials as meeting the requirements of the Uniform Plumbing Code.

#### **OPTIONAL ACCESSORIES:**

Bottom Grid: SIN-18-GRID-1618

# Electronic Template Mounting Option (Download DXF File from www.msistone.com)



NOTE: THIS UNDERMOUNT SINK IS DESIGNED TO MOUNT TO SOLID SURFACE (NON-LAMINATE) COUNTERTOP ONLY.

#### DRAWING: