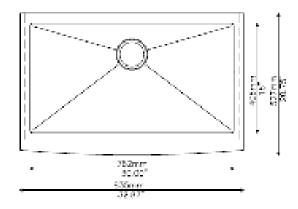

## Single Bowl Sink

SIN-16-SINBWL-WEL-3321FSAF

## **FEATURES:**

- 16 (1.59 mm) gauge nickel-bearing stainless steel
- 10" (254mm) deep
- Satin finish
- 3-1/2" (89mm) drain opening
- Sound dampening pad with spray undercoating
- Minimum cabinet size: 36"