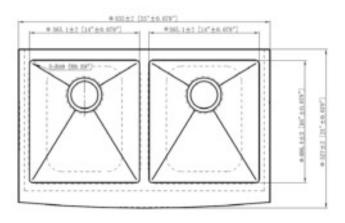

## Single Bowl Sink

SIN-16-DBWL-WEL-5050-3321FSAF

## **FEATURES:**

- 16 (1.59 mm) gauge nickel-bearing stainless steel
- 10" (254mm) deep
- Satin finish
- 3-1/2" (89mm) drain opening
- Sound dampening pad with spray undercoating
- Minimum cabinet size: 36"