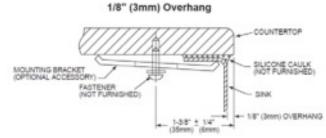

# Electronic Template Mounting Option (Download DXF File from www.msistone.com)

NOTE: THIS UNDERMOUNT SINK IS DESIGNED TO MOUNT TO SOLID SURFACE (NON-LAMINATE) COUNTERTOP ONLY.