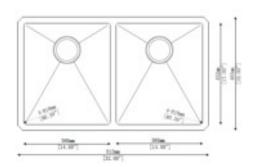

### **Double Bowl Sink**

SIN-16-DBLBWL-WEL-5050-3219

#### **FEATURES:**

- 16 (1.59 mm) gauge nickel-bearing stainless steel
- 10" (254mm) deep
- Satin finish
- 3-1/2" (89mm) drain opening
- Sound dampening pad with spray undercoating
- Minimum cabinet size: 36"